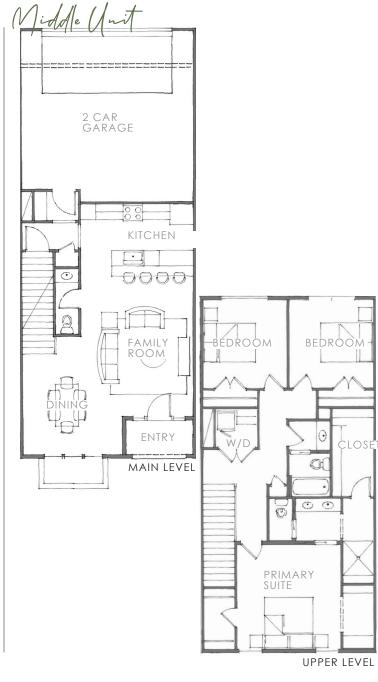

#### 2-STORY PLAN

1,785 & 1,796 SQUARE FEET

3 BED | 2.5 BATH

\_\_\_\_\_

2 CAR GARAGE

OPTIONAL LL FINISH
439 & 477 SF

Middlebrook aims to preserve the integrity of Cumming and agriculture while providing a place where families can come together and grow.