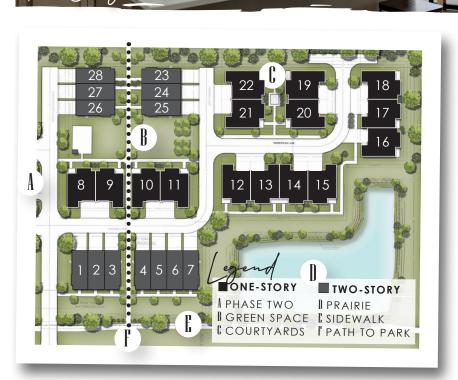

### LUXURY GEOTHERMAL TOWNHOMES

The Homestead Townhomes, by Ground Breaker Homes, feature attractive **architectural curb appeal** influenced by the simple, identifiable forms of traditional farmhouse vernacular. Located within Middlebrook, lowa's first Agrihood, **green space dominates the area** along with **agricultural focused amenities and community events** that capture the rural yet urban essence of the neighborhood.