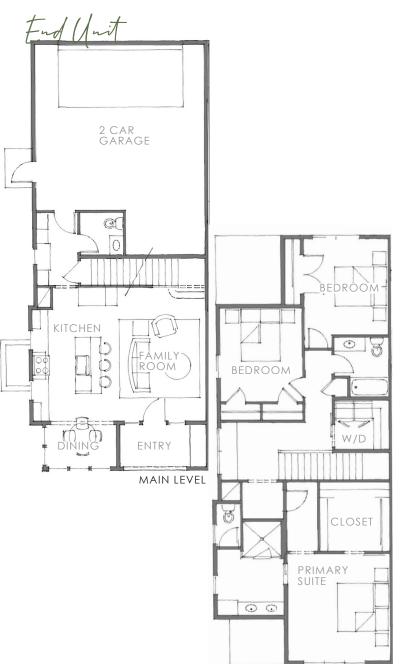

#### 2-STORY PLAN

1,785 & 1,796 SQUARE FEET

3 BED | 2.5 BATH

\_\_\_\_\_

2 CAR GARAGE

OPTIONAL LL FINISH
439 & 477 SF

Middlebrook aims to preserve the integrity of Cumming and agriculture while providing a place where families can come together and grow.