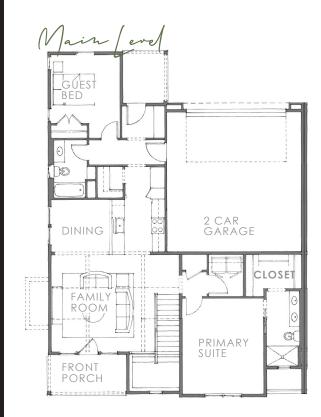

#### 2-STORY PLAN

1,785 & 1,796 SQUARE FEET

3 BED | 2.5 BATH

\_\_\_\_\_

2 CAR GARAGE

OPTIONAL LL FINISH
439 & 477 SF

Middlebrook aims to preserve the integrity of Cumming and agriculture while providing a place where families can come together and grow.