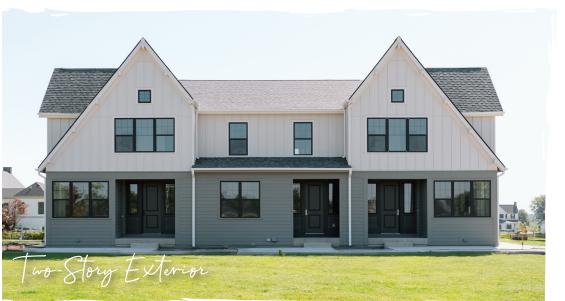

#### 2-STORY PLAN

1,785 & 1,796 SQUARE FEET

3 BED | 2.5 BATH

\_\_\_\_\_

2 CAR GARAGE

OPTIONAL LL FINISH
439 & 477 SF

Middlebrook aims to preserve the integrity of Cumming and agriculture while providing a place where families can come together and grow.