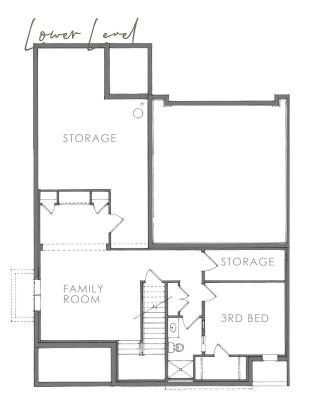

## **I-STORY PLAN**

1,394 SQUARE FEET

2 BED • 2 BATH

2 CAR GARAGE

OPTIONAL LL FINISH

793 SF (3RD BED & BATH)

UPPER LEVEL